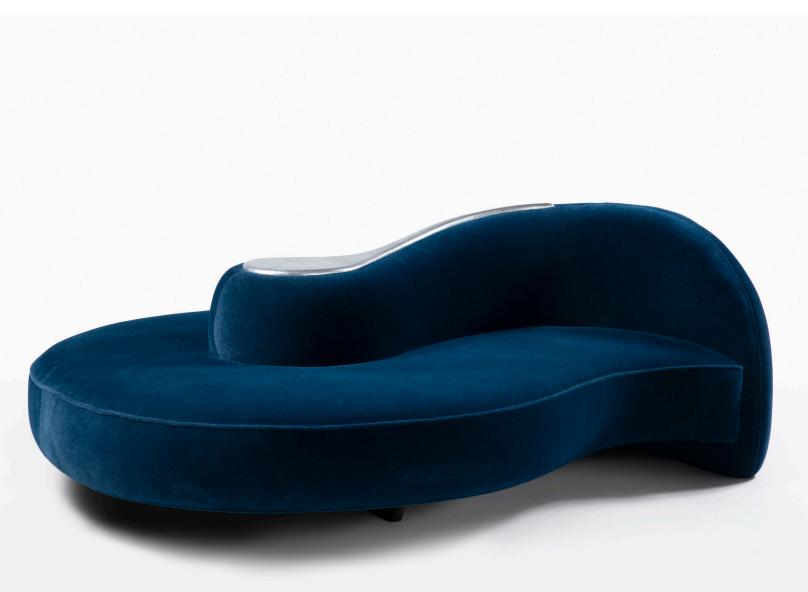

## Park Avenue Sofa Model - BB14 | Designed 2018

BB14-L PARK AVENUE SOFA SHOWN ABOVE IN GREAT PLAINS; ROYAL ALPACA; TRUE NAVY 1953/15 FABRIC AND CAST ALUMINUM TOP INSET vladimirkagan.com info@vladimirkagan.com T 973-546-0925 © 2022 Vladimir Kagan Design Group