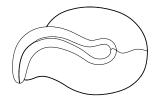

## Park Avenue Sofa Model - BB14 | Designed 2018

BB14-L PARK AVENUE SOFA SHOWN ABOVE IN GREAT PLAINS; ROYAL ALPACA; TRUE NAVY 1953/15 FABRIC AND CAST ALUMINUM TOP INSET vladimirkagan.com info@vladimirkagan.com T 973-546-0925 © 2022 Vladimir Kagan Design Group

## Top Inset Available In

Cast Bronze or Aluminum Sculpted Walnut or Oak Upholstered in COM/COL

BB14-L Left Side Facing Pouf

Right Side Facing Pouf

| Width  | 92 in | 234 cm |
|--------|-------|--------|
| Depth  | 60 in | 152 cm |
| Height | 32 in | 81 cm  |