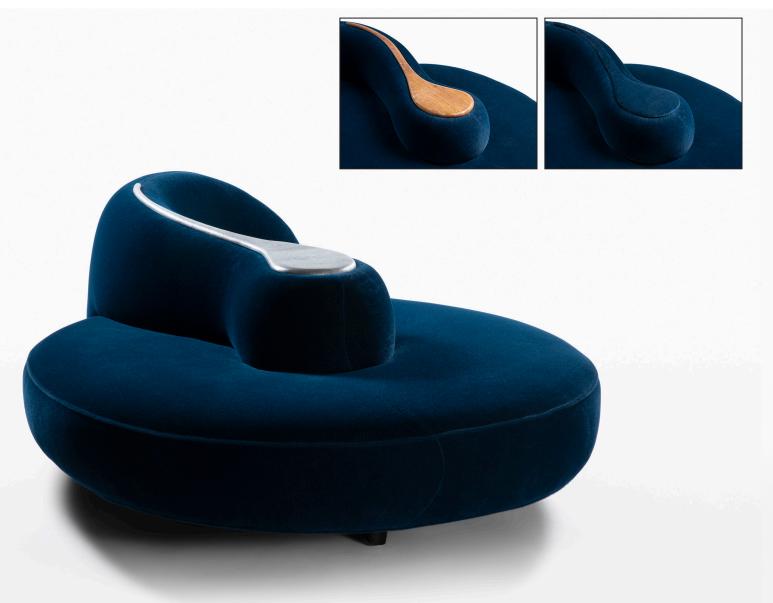

## Top Inset Available In

Cast Bronze or Aluminum Sculpted Walnut or Oak Upholstered in COM/COL

BB14-L Left Side Facing Pouf

Right Side Facing Pouf

| Width  | 92 in | 234 cm |
|--------|-------|--------|
| Depth  | 60 in | 152 cm |
| Height | 32 in | 81 cm  |